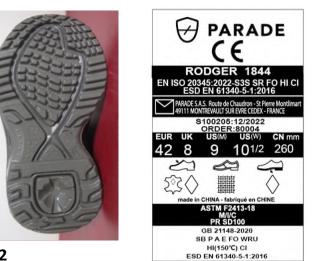

### Description

**PPE Type :** 

**Product reference :** 

Article code :

a safety footwear RODGER

**Construction and material of outsole :** 

## **Pictures** :

1844 Injection, PU/PU sole

#### EN ISO 20345:2022 Reference standard : **Classification : I** Category : S3S SR FO HI CI

Size range : 35-48

### **Toecap nature : Non Metallic**