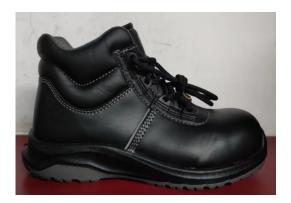

### Description

**PPE Type :** 

**Product reference :** 

Article code :

a safety footwear RODGER

**Construction and material of outsole :** 

## **Pictures** :

1844 Injection, PU/PU sole

### **Toecap nature : Non Metallic**