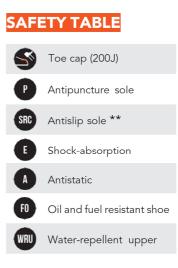

Puncture proof insert | Steel                                                                                          |
| Sole                  | Two-density polyurethane                                                                       |
| Weight for size 42*   | 600g * Weight per shoe                                                                         |

\*\*

|                                          | Flat     |        | Heel     |        |
|------------------------------------------|----------|--------|----------|--------|
| Size coefficient 42                      | Standard | Parade | Standard | Parade |
| SRA ceramic floor / Nals (soap solution) | 0,36     | 0,36   | 0,31     | 0,33   |
| SRB Steel / Glycerine (oil)              | 0,22     | 0,27   | 0,19     | 0,21   |



PARADE SAS • Route de Chaudron - St-Pierre-Montlimart - 49110 Montrevault-sur-Èvre - France • Ph. +33(0) 2 41 75 32 37 • Mail: contact@parade-protection.com Parade reserves the right to modify the product's manufacturing. ©Parade, All rights reserved. Non-contractual document. Update Jan 2023