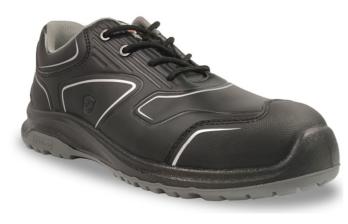

# Rowing 🕆 🖨

EN ISO 20345: 2022 SRC \$3

#### The+ **PARADE TECHNOLOGIES**

Suppor absorption

the arch of the foot

8844 BLACK | SIZE 36 TO 47

#### COMPOSITION

| Upper                 | Microfibre                                                                                     |
|-----------------------|------------------------------------------------------------------------------------------------|
| Lining                | 3D Mesh                                                                                        |
| Тое Сар               | Steel                                                                                          |
| Stay clean insole     | Mesh over Hi-Poly ESD foam. Removable.<br>Anatomically shaped. Anti-bacterial.<br>Anti-fungal. |
| Puncture proof insert | Steel                                                                                          |
| Sole                  | Two-density polyurethane                                                                       |
| Weight for size 42*   | 600g * Weight per shoe                                                                         |