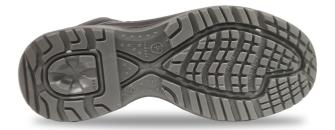

#### COMPOSITION

| Upper                 | Microfibre                                                                                     |
|-----------------------|------------------------------------------------------------------------------------------------|
| Lining                | 3D Mesh                                                                                        |
| Тое Сар               | Steel                                                                                          |
| Stay clean insole     | Mesh over Hi-Poly ESD foam. Removable.<br>Anatomically shaped. Anti-bacterial.<br>Anti-fungal. |
| Puncture proof insert | Steel                                                                                          |
| Sole                  | Two-density polyurethane                                                                       |
| Weight for size 42*   | 600g * Weight per shoe                                                                         |

\*\*

|                                          | Flat     |        | Heel     |        |
|------------------------------------------|----------|--------|----------|--------|
| Size coefficient 42                      | Standard | Parade | Standard | Parade |
| SRA ceramic floor / Nals (soap solution) | 0,36     | 0,36   | 0,31     | 0,33   |
| SRB Steel / Glycerine (oil)              | 0,22     | 0,27   | 0,19     | 0,21   |