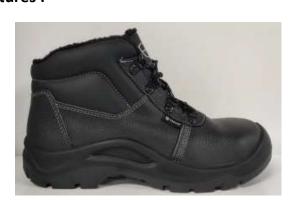

# Description PPE Type : Product reference : Construction and material of outsole : Pictures :

### a safety footwear ATAWA 1844 Injection, PU/PU sole