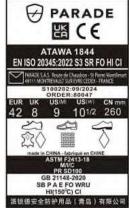

### a safety footwear ATAWA 1844 Injection, PU/PU sole

# Reference standard : Classification : I Size range : 36-47

# Category : S3 SR FO HI CI

### Toecap nature : Metallic Insert nature : Metallic

EN ISO 20345:2022

At the date of certificate the product is in compliance with Annex XVII of REACh regulation (n° 1907/2006 and revisions)

Full description of the PPE, reference rules verified in the context of the EU-type examination and information given on the product are detailed in the manufacturer's technical file index 01 dated from October 2024 and the user instructions index Revision:00 date 03/02/2023.