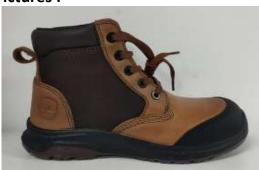

France

**Description** 

PPE Type: a safety footwear

Product reference: RAFFA 3801

Construction and material of outsole: Injection, PU/PU sole

Pictures:

## PARADE 器 CE

RAFFA 3801 Size 42 EN ISO 20345:2022 S3 SR FO HI CI

☐; PARADE S.A.S.

Route de Chaudron - St Pierre Montlimart
49111 Montrevault sur Evre
CEDEX-France
09/2024-S100202
XXXXX/1

Reference standard: EN ISO 20345:2022

Classification: I Category: S3 SR FO HI CI

Size range: 35-48

At the date of certificate the product is in compliance with Annex XVII of REACh regulation (n° 1907/2006 and revisions)

Full description of the PPE, reference rules verified in the context of the EU-type examination and information given on the product are detailed in the manufacturer's technical file index 01 dated from December 2024 and the user instructions index Revision:11 date 21/10/2022.