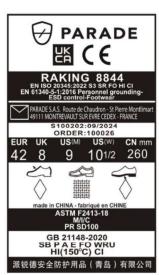

**Evre CEDEX** 

France

Description

**PPE Type:** a safety footwear **RAKING 8844 Product reference:** 

Article code:

Construction and material of outsole: Injection, PU/PU sole

Pictures:

**Reference standard:** EN ISO 20345:2022

Classification: I Category: S3 SR FO HI CI

Size range: 35-48

Insert nature: Metallic **Toecap nature: Metallic** At the date of certificate the product is in compliance with Annex XVII of REACh regulation (n° 1907/2006 and revisions)