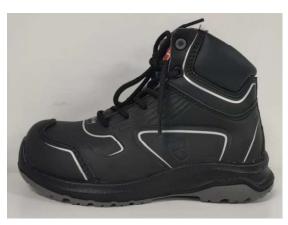

**Evre CEDEX** 

France

Description

**PPE Type:** a safety footwear **RAKING 8844 Product reference:** 

Article code:

Construction and material of outsole: Injection, PU/PU sole

Pictures:

**Reference standard:** EN ISO 20345:2022

Classification: I Category: S3 SR FO HI CI

Size range: 35-48

Insert nature: Metallic **Toecap nature: Metallic** At the date of certificate the product is in compliance with Annex XVII of REACh regulation (n° 1907/2006 and revisions)