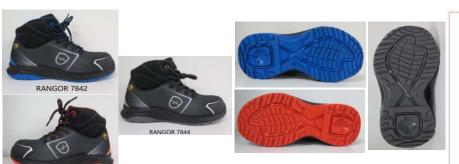

**Evre CEDEX** 

France

**Description** 

PPE Type : a safety footwear

Product reference: RANGOR 7846, RANGOR 7842, RANGOR 7844

Article code : /

Construction and material of outsole : Injection, PU/PU sole

**Pictures:** 

## PARADE ≝ C€

RANGOR 7844 Size 42
EN ISO 20345:2022
S1P SR FO HI CI
EN 61340-5-1 2019 Personnel grounding - ESD control - Footwear
City PARADE S.A.S.
Route de Chaudron - St Pierre Montlimart
49111 Montrevault sur Evre
CEDEX-France
09/2024-S100202
XXXXX/1

Reference standard: EN ISO 20345:2022

Classification: I Category: S1P SR FO HI CI

Size range: 35-48

Toecap nature: Metallic Insert nature: Metallic

At the date of certificate the product is in compliance with Annex XVII of REACh regulation (n° 1907/2006 and revisions)