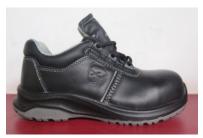

**Evre CEDEX** 

France

**Description** 

PPE Type: a safety footwear

Product reference: ROOVER

Article code: 1844

Construction and material of outsole : Injection, PU/PU sole

**Pictures:** 