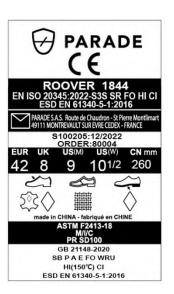

**Evre CEDEX** 

France

**Description** 

PPE Type: a safety footwear

Product reference: ROOVER

Article code: 1844

Construction and material of outsole : Injection, PU/PU sole

**Pictures:** 

Reference standard: EN ISO 20345:2022

Classification: I Category: S3S SR FO HI CI

Size range: 35-48

At the date of certificate the product is in compliance with Annex XVII of REACh regulation (n° 1907/2006 and revisions)