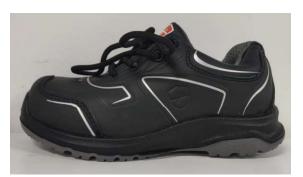

#### **PARADE S.A.S**

Route de Chaudron - St Pierre Montlimart 49111 Montrevault sur Evre CEDEX

France

Description PPE Type : Product reference : Article code : Construction and material of outsole :

a safety footwear ROWING 8844 / Injection, PU/PU sole

Pictures :