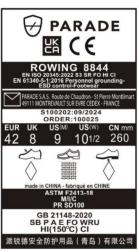

#### **PARADE S.A.S**

Route de Chaudron - St Pierre Montlimart 49111 Montrevault sur Evre CEDEX

France

Description PPE Type : Product reference : Article code : Construction and material of outsole :

a safety footwear ROWING 8844 / Injection, PU/PU sole

#### Reference standard : Classification : I Size range : 35-48 Toecap nature : Metal

## EN ISO 20345:2022

Category : S3 SR FO HI CI

Toecap nature : Metallic

Insert nature : Metallic

At the date of certificate the product is in compliance with Annex XVII of REACh regulation (n° 1907/2006 and revisions)