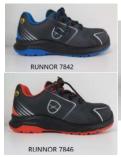

**Evre CEDEX** 

France

Description

**PPE Type:** a safety footwear

**RUNNOR 7846, RUNNOR 7842, RUNNOR 7844 Product reference:** 

Article code:

Construction and material of outsole: Injection, PU/PU sole

## Pictures: