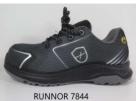

**Evre CEDEX** 

France

Description

**PPE Type:** a safety footwear

**RUNNOR 7846, RUNNOR 7842, RUNNOR 7844 Product reference:** 

Article code:

Construction and material of outsole: Injection, PU/PU sole

## Pictures:

## PARADE 器(€

RUNNOR 7844 Size 42 EN ISO 20345:2022 S1P SR FO HI CI 5-1 2016 Personnel grounding - ESD ☐; PARADE S.A.S. Route de Chaudron - St Pierre Montlimart 49111 Montrevault sur Evre CEDEX-France 09/2024-S100202 XXXXX/1